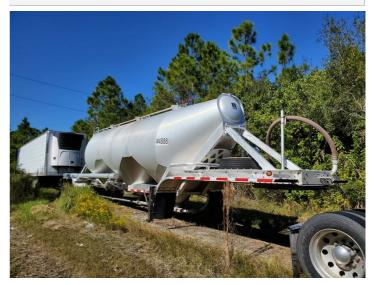

## 2018 TRAIL KING PNEUMATIC

| PNEUMATIC Specifications |                                   |  |  |
|--------------------------|-----------------------------------|--|--|
| Axles                    | Tandem 20,000 Front / 20,000 Rear |  |  |
| Spread Axle              | No                                |  |  |
| Frame Type               | Aluminum                          |  |  |
| Suspension               | Air Ride                          |  |  |
| Tire Size F              | 11R24.5                           |  |  |
| Tire Size R              | 11R24.5                           |  |  |
| Wheels                   | Aluminum                          |  |  |
| Exterior                 | 144"H 96"W 42'L                   |  |  |
| Exterior Color           | SILVER                            |  |  |

# : **177037** on 12/04/2019 VIN: 1TKP04225JW085073 Unit: 85073