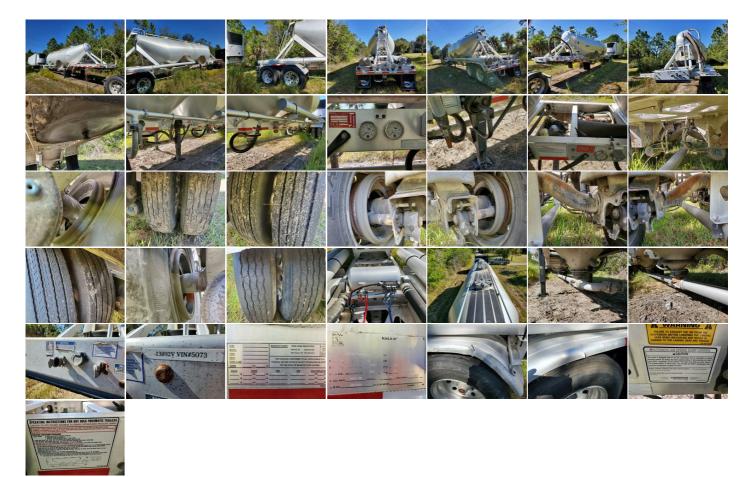

## 2018 TRAIL KING PNEUMATIC PHOTOS

## 2018 TRAIL KING PNEUMATIC

| Brakes                  | Tires                                                                                      |  |  |  |
|-------------------------|--------------------------------------------------------------------------------------------|--|--|--|
|                         | Front / 32 / 32 Rear<br>11R24.5 / 32 / 32                                                  |  |  |  |
| 19 13                   | GoodyearGoodyearGoodyearGoodyear9 / 329 / 329 / 329 / 32AluminumAluminumAluminumAluminum   |  |  |  |
| 15 13                   | GoodyearGoodyearGoodyearGoodyear10 / 328 / 328 / 3210 / 32AluminumAluminumAluminumAluminum |  |  |  |
| Additional Brake Detail | Additional Tire Detail                                                                     |  |  |  |
|                         |                                                                                            |  |  |  |

| General Observations              |                 |                    |                         |                           |                           |
|-----------------------------------|-----------------|--------------------|-------------------------|---------------------------|---------------------------|
| Leaks? NA                         | Water Leaks? NA | Oil in Coolant? NA | Clutch Play? NA         | Starts? NA                | Drives? NA                |
| Safety / Operational Observations |                 |                    |                         |                           |                           |
| See Notes                         | Wipers Work? NA | Gauges Work? NA    | City Horn Works?        | NA Air Horn               | Works? NA                 |
| Additional Observation Detail     |                 |                    |                         |                           |                           |
| No power to check lights.         |                 |                    |                         |                           |                           |
|                                   |                 | No                 | No power to check light | No power to check lights. | No power to check lights. |

| Wear and Tear Items |                                                      |  |
|---------------------|------------------------------------------------------|--|
| FENDER              | PASSENGER SIDE REAR TRAILER FENDER DAMAGED / CRACKED |  |
| TIRES               | 6 MEASURE BELOW 10/32                                |  |
| BODY                | TREAD TAPE MISSING IN SPOTS ON TOP                   |  |